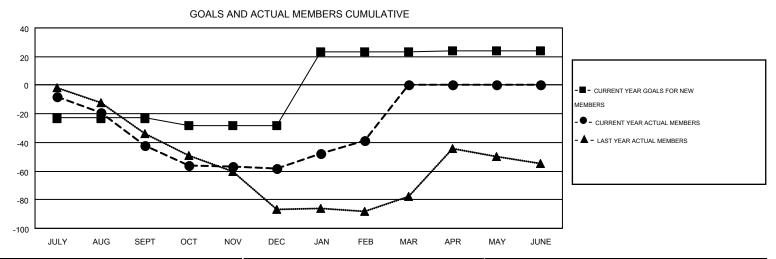

## MONTHLY MEMBERSHIP PROGRESS REPORT

Results as of: 2/28/2015

**LOCATION: ICELAND** 

Multiple District 109

GMT: KENNETH PERSSON

GMT CA 4

|               |                  | Clubs             |                  |                  | Members               |                    |                                        |                    |                  |  |
|---------------|------------------|-------------------|------------------|------------------|-----------------------|--------------------|----------------------------------------|--------------------|------------------|--|
|               | RESU             | LTS FOR 2014-2015 |                  |                  | RESULTS FOR 2014-2015 |                    |                                        |                    |                  |  |
| QUARTER       | NEW CLUB<br>GOAL | NEW CLUBS         | DROPPED<br>CLUBS | NET<br>GAIN/LOSS | QUARTER               | NEW MEMBER<br>GOAL | CHARTER AND<br>NEW<br>MEMBERS<br>ADDED | DROPPED<br>MEMBERS | NET<br>GAIN/LOSS |  |
| JULY/AUG/SEPT | 0                | 0                 | 0                | 0                | JULY/AUG/SEPT         | -23                | 11                                     | 53                 | -42              |  |
| OCT/NOV/DEC   | 1                | 0                 | 0                | 0                | OCT/NOV/DEC           | -5                 | 30                                     | 46                 | -16              |  |
| JAN/FEB/MAR   | 1                | 0                 | 0                | 0                | JAN/FEB/MAR           | 51                 | 37                                     | 18                 | 19               |  |
| APR/MAY/JUNE  | 0                | 0                 | 0                | 0                | APR/MAY/JUNE          | 1                  | 0                                      | 0                  | 0                |  |