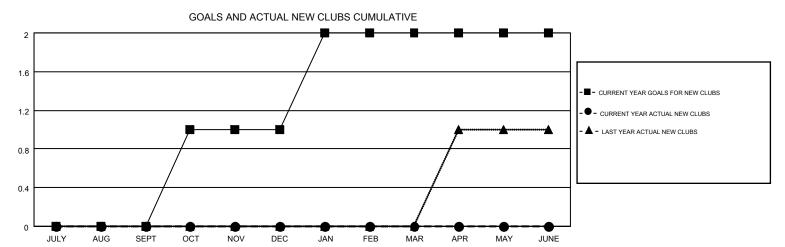

## MONTHLY MEMBERSHIP PROGRESS REPORT

Results as of: 2/28/2015

**LOCATION: ICELAND** 

Multiple District 109

GMT: KENNETH PERSSON

GMT CA 4

|               |                  | Clubs             |                  |                  | Members               |                    |                                        |                    |                  |  |
|---------------|------------------|-------------------|------------------|------------------|-----------------------|--------------------|----------------------------------------|--------------------|------------------|--|
|               | RESU             | LTS FOR 2014-2015 |                  |                  | RESULTS FOR 2014-2015 |                    |                                        |                    |                  |  |
| QUARTER       | NEW CLUB<br>GOAL | NEW CLUBS         | DROPPED<br>CLUBS | NET<br>GAIN/LOSS | QUARTER               | NEW MEMBER<br>GOAL | CHARTER AND<br>NEW<br>MEMBERS<br>ADDED | DROPPED<br>MEMBERS | NET<br>GAIN/LOSS |  |
| JULY/AUG/SEPT | 0                | 0                 | 0                | 0                | JULY/AUG/SEPT         | -23                | 11                                     | 53                 | -42              |  |
| OCT/NOV/DEC   | 1                | 0                 | 0                | 0                | OCT/NOV/DEC           | -5                 | 30                                     | 46                 | -16              |  |
| JAN/FEB/MAR   | 1                | 0                 | 0                | 0                | JAN/FEB/MAR           | 51                 | 37                                     | 18                 | 19               |  |
| APR/MAY/JUNE  | 0                | 0                 | 0                | 0                | APR/MAY/JUNE          | 1                  | 0                                      | 0                  | 0                |  |